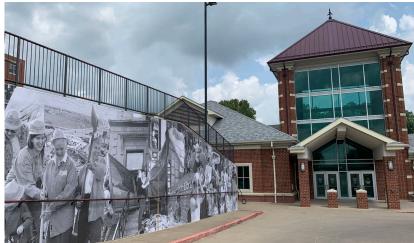

#### **Teen Space Mural**

- Manga-style mural
   Burlington landscape
- Teen artists

The Burlington Public Library creates opportunities for all people to **connect** with others, to **learn** about the world around them, and to **imagine** the futures before them.