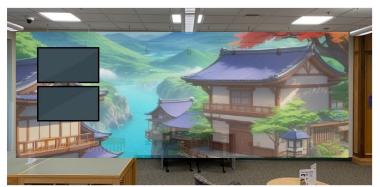

#### **Teen Space Mural**

- Manga-style mural
   Burlington landscape
- Teen artists

The Burlington Public Library creates opportunities for all people to **connect** with others, to **learn** about the world around them, and to **imagine** the futures before them.